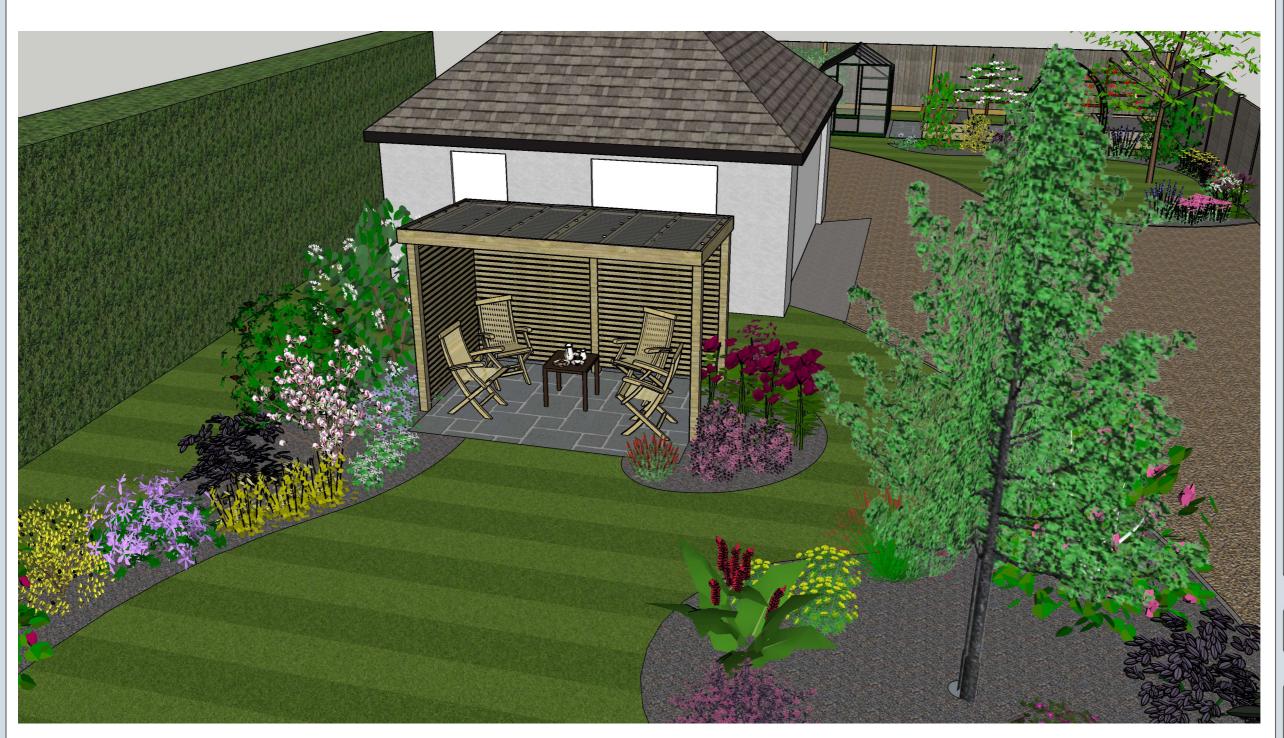

## Copyright Wyld Landscapes 2022

3D view showing the revised seating area. The paving is now approximately 3.3m x 2.1m (11' x 7') and covered by a "Retreat".

The Retreat is a kit based covered pergola which is the same as installed in my neighbours' garden. This structure is guaranteed for 25 years and is approximately 3.3m x 1.9m (11' x 6'4") including overhang.

This structure has one filled side and one open side but the open side could be filled if required.

I have amended the planting areas to suit the new size of the seating area.

This structure could be lit if required.